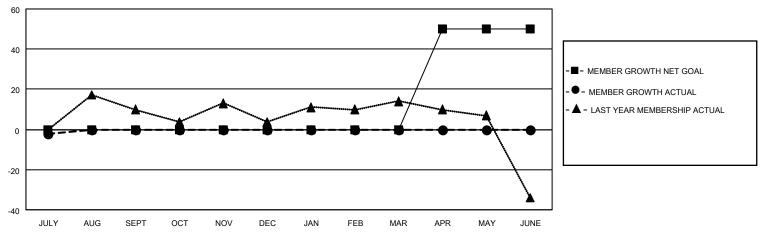

## District 110CO

| LOCATION NETHERLANDS        |               |                     | District 110CO          |                            | Results as of: 7/31/2020 |                         |                                                    |  |
|-----------------------------|---------------|---------------------|-------------------------|----------------------------|--------------------------|-------------------------|----------------------------------------------------|--|
| Clubs                       |               |                     |                         | Members                    |                          |                         |                                                    |  |
|                             | RESULTS FOR   | R 2020-2021         |                         | RESULTS FOR 2020-2021      |                          |                         |                                                    |  |
| QUARTER                     | NEW CLUB GOAL | NEW CLUBS           | DROPPED CLUBS           | QUARTER ME                 | MBER GROWTH NET<br>GOAL  | MEMBER GROWTH<br>ACTUAL | DROPPED<br>MEMBERS ACTUAL<br>(including transfers) |  |
| JULY/AUG/SEPT               | 0             | 0                   | 0                       | JULY/AUG/SEPT              | 0                        | 7                       | 8                                                  |  |
|                             | 0             | 0                   | 0                       | OCT/NOV/DEC<br>JAN/FEB/MAR | 0                        | 0                       | 0                                                  |  |
| JAN/FEB/MAR<br>APR/MAY/JUNE | 2             | 0<br>0<br>AND ACTUA | 0<br>0<br>L NEW CLUBS C | APR/MAY/JUNE               | 0<br>50                  | 0                       | 0                                                  |  |